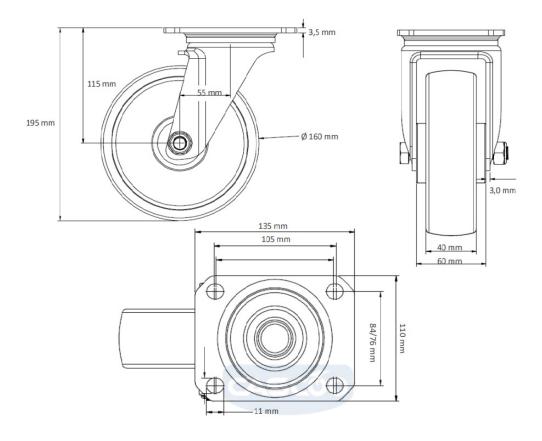

**Tread** thermoplastic rubber tread

Temperature range -20°C to +60°C

Wheel Diameter 160mm
Load Capacity 200kg
Total Hight 195mm
Width of Tread 40mm

wheel hub Width 59mm Offset 55mm

Dimension of

Plate

135x110mm

Hole Spacing of

the Plate

105×84/76mm

Wheel Bolt Size M12

Bushing Diameter

12mm

Weight 1.65kg

Wheel Bearing ball bearing
Rubber Shore 85° Shore A