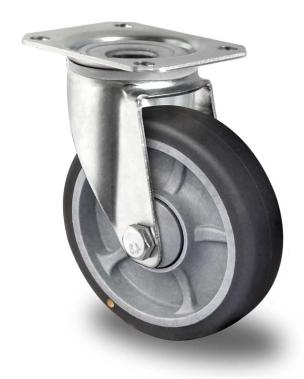

## CASTOR SPP58WC160P2G2B32E

Product SKU SPP58WC160P2G2B32E

Standard DIN EN 12532

Series P2G2 (ESD)

Fastening Plate fastening

Brake and Direction swivel without brake

Material of the Wheel

polypropylene (PP) wheel center

**Tread** thermoplastic rubber tread

Temperature range

-20°C to +60°C

Wheel Diameter 160mm
Load Capacity 135kg
Total Hight 195mm
Width of Tread 40mm
wheel hub Width 59mm

Offset 55mm

**Dimension of** 

Plate

135x110mm

**Hole Spacing of** 

the Plate

105×84/76mm

Wheel Bolt Size M12

**Bushing** 

12mm

Diameter

1 2111111

Weight 1.69kg

Wheel Bearing ball bearing

Special Features electrostatic (ESD)