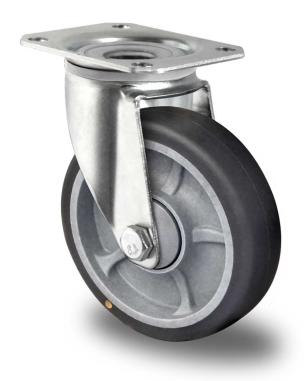

## CASTOR SPP58WC160P2G2B32A

**Product SKU** SPP58WC160P2G2B32A

**Standard DIN EN 12532** Compliance

**Series** P2G2 (antistatic)

**Fastening** Plate fastening

**Brake and** swivel without brake **Direction** 

Material of the Wheel

polypropylene (PP) wheel center

**Tread** thermoplastic rubber tread

**Temperature** range

-20°C to +60°C

**Wheel Diameter** 160mm **Load Capacity** 135kg **Total Hight** 195mm Width of Tread 40mm wheel hub Width 59mm

Offset 55mm

**Dimension of** 

Plate

135x110mm

**Hole Spacing of** the Plate

105×84/76mm

**Wheel Bolt Size** M12

**Bushina** Diameter

12mm

Weight 1.68kg

**Wheel Bearing** ball bearing

Special Features antistatic