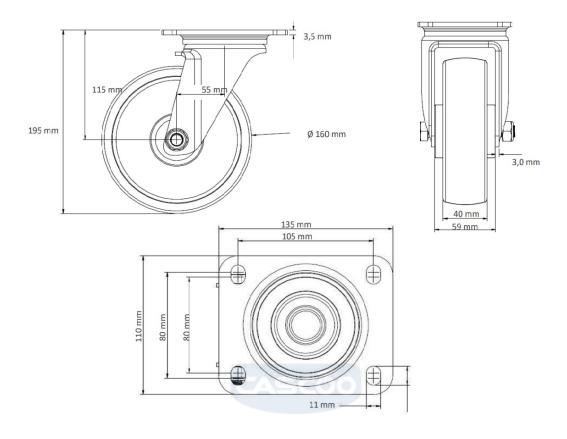

**Tread** thermoplastic rubber tread

Temperature range

-20°C to +60°C

Wheel Diameter 160mm
Load Capacity 200kg
Total Hight 195mm
Width of Tread 40mm
wheel hub Width 59mm
Offset 55mm

Dimension of Plate

135x110mm

Hole Spacing of the Plate

105×84/76mm

Wheel Bolt Size M12

Bushing Diameter

12mm

Weight 1.68kg

Wheel Bearing ball bearing

Rubber Shore 70° Shore A