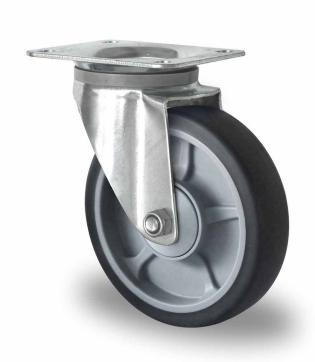

## CASTOR SPP58WC160P2G2B32

Product SKU SPP58WC160P2G2B32

Standard Compliance DIN EN 12532

Series P2G2

Fastening Plate fastening

Brake and Direction swivel without brake

Material of the Wheel

polypropylene (PP) wheel center

**Tread** thermoplastic rubber tread

Temperature range

-20°C to +60°C

Wheel Diameter 160mm
Load Capacity 200kg
Total Hight 195mm
Width of Tread 40mm
wheel hub Width 59mm
Offset 55mm

Dimension of Plate

135x110mm

Hole Spacing of the Plate

105×84/76mm

Wheel Bolt Size M12

Bushing Diameter

12mm

Weight 1.68kg

Wheel Bearing ball bearing

Rubber Shore 70° Shore A