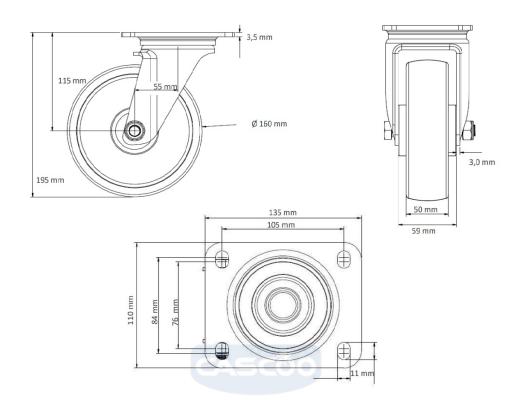

polypropylene (PP) wheel center

**Tread** polypropylene (PP) tread

**Temperature** range

-20°C to +60°C

**Wheel Diameter** 160mm **Load Capacity** 250kg **Total Hight** 195mm Width of Tread 50mm wheel hub Width 59mm

Offset 55mm

**Dimension of** 

**Plate** 

135x110mm

**Hole Spacing of** the Plate

105×84/76mm

**Wheel Bolt Size** M12

**Bushina** Diameter

20mm

Weight 1.69kg

**Wheel Bearing** roller bearing