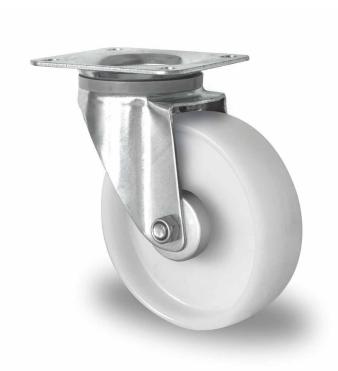

## CASTOR SPP58WC160P0P0R1W

**Product SKU** SPP58WC160P0P0R1W

**Standard DIN EN 12532** Compliance

P0P0 **Series** 

**Fastening** Plate fastening

**Brake and** swivel without brake **Direction** 

Material of the Wheel

polypropylene (PP) wheel center

**Tread** polypropylene (PP) tread

**Temperature** range

-20°C to +60°C

**Wheel Diameter** 160mm **Load Capacity** 250kg **Total Hight** 195mm Width of Tread 50mm wheel hub Width 59mm