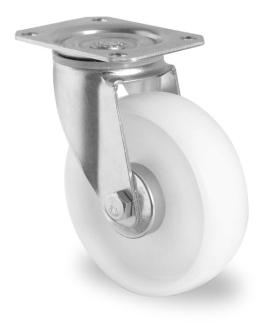

## CASTOR SPP58WC160N0N0R1W

Product SKU SPP58WC160N0N0R1W Standard **DIN EN 12532** Compliance Series N0N0 Fastening Plate fastening Brake and swivel without brake Direction Material of the polyamide (PA) wheel center Wheel Tread polyamide (PA) tread Temperature -40°C to +80°C range Wheel Diameter 160mm Load Capacity 300kg **Total Hight** 195mm Width of Tread 50mm wheel hub Width 59mm Offset 55mm **Dimension of** 135x110mm Plate **Hole Spacing of** 105×84/76mm the Plate Wheel Bolt Size M12 **Bushina** 20mm Diameter Weight 1.79kg Wheel Bearing roller bearing