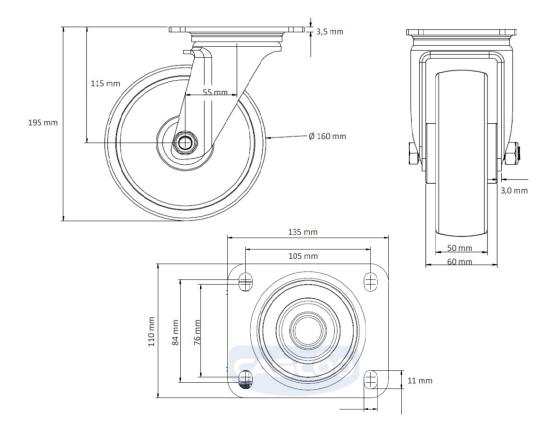

## CASTOR SPP58WC160N0N0R1W

Product SKU SPP58WC160N0N0R1W Standard **DIN EN 12532** Compliance Series N0N0 Fastening Plate fastening Brake and swivel without brake Direction Material of the polyamide (PA) wheel center Wheel Tread polyamide (PA) tread Temperature -40°C to +80°C range Wheel Diameter 160mm Load Capacity 300kg **Total Hight** 195mm Width of Tread 50mm wheel hub Width 59mm Offset 55mm **Dimension of** 135x110mm Plate **Hole Spacing of** 105×84/76mm the Plate Wheel Bolt Size M12 **Bushina** 20mm Diameter Weight 1.79kg Wheel Bearing roller bearing