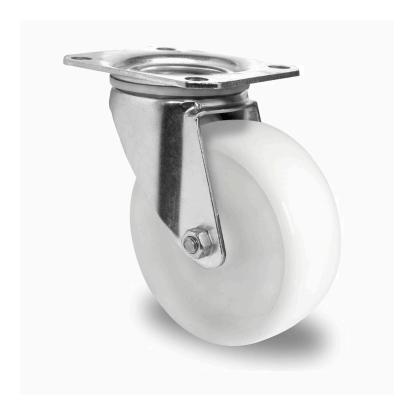

## CASTOR SPP58WC160N0N0P0N

**Product SKU** SPP58WC160N0N0P0N

Standard **DIN EN 12532** Compliance

**Series** N0N0

**Fastening** Plate fastening

**Brake and** swivel without brake **Direction** 

Material of the polyamide (PA) wheel center

**Tread** polyamide (PA) tread

**Temperature** -40°C to +80°C

range

**Wheel Diameter** 160mm **Load Capacity** 300kg **Total Hight** 195mm Width of Tread 50mm wheel hub Width 59mm

Offset 55mm

**Dimension of Plate** 

Wheel

135x110mm

**Hole Spacing of** the Plate

105×84/76mm

**Wheel Bolt Size** M12

**Bushina** Diameter

20mm

Weight 1.7kg