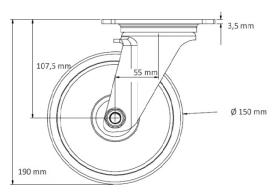

polypropylene (PP) wheel center

**Tread** polypropylene (PP) tread

**Temperature** range

-20°C to +60°C

**Wheel Diameter** 150mm **Load Capacity** 250kg **Total Hight** 190mm Width of Tread 50mm wheel hub Width 59mm Offset 55mm