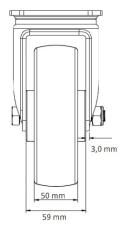

polypropylene (PP) wheel center

**Tread** polypropylene (PP) tread

**Temperature** range

-20°C to +60°C

**Wheel Diameter** 150mm **Load Capacity** 250kg **Total Hight** 190mm Width of Tread 50mm wheel hub Width 59mm Offset 55mm