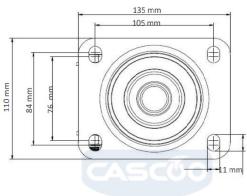

**Dimension of** 

**Plate** 

135x110mm

**Hole Spacing of** the Plate

105×84/76mm

**Wheel Bolt Size** M12

**Bushina** Diameter

20mm