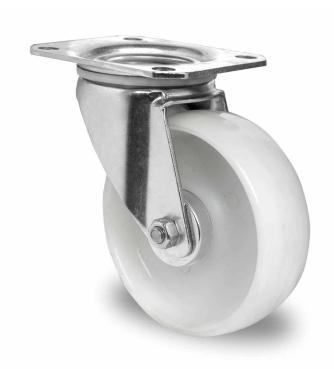

## CASTOR SPP58WC150P0P0R1W

**Product SKU** SPP58WC150P0P0R1W

**Standard DIN EN 12532** Compliance

P0P0 **Series** 

**Fastening** Plate fastening

**Brake and** swivel without brake **Direction** 

Material of the Wheel

polypropylene (PP) wheel center

**Tread** polypropylene (PP) tread

**Temperature** range

-20°C to +60°C

**Wheel Diameter** 150mm **Load Capacity** 250kg **Total Hight** 190mm Width of Tread 50mm wheel hub Width 59mm Offset 55mm