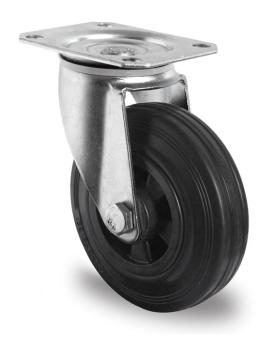

## CASTOR SPP57WC250P4S4R0N

**Product SKU** SPP57WC250P4S4R0N

**Standard DIN EN 12532** Compliance

**Series** P4S4

**Fastening** Plate fastening

**Brake and** swivel without brake **Direction** 

Material of the Wheel

polypropylene (PP) wheel center

**Tread** solid rubber tread

**Temperature** range

-20°C to +60°C

**Wheel Diameter** 250mm **Load Capacity** 250kg **Total Hight** 295mm Width of Tread 50mm wheel hub Width 59mm

**Bushina** Diameter

20mm

**Wheel Bearing** roller bearing

**Rubber Shore** 85° Shore A