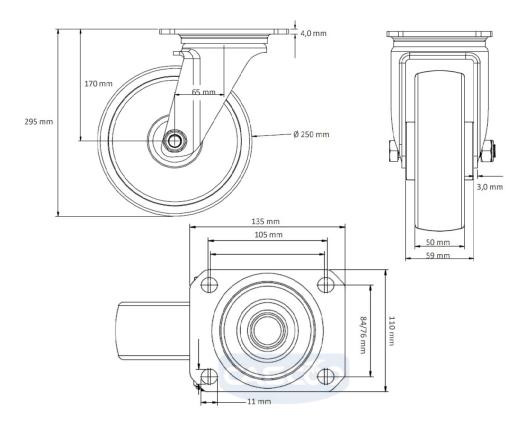

polypropylene (PP) wheel center

**Tread** solid rubber tread

**Temperature** range

-20°C to +60°C

**Wheel Diameter** 250mm **Load Capacity** 250kg **Total Hight** 295mm Width of Tread 50mm wheel hub Width 59mm

Offset 65mm

**Dimension of** 

Plate

135x110mm

**Hole Spacing of** 

the Plate

105×84/76mm

**Wheel Bolt Size** M12

**Bushina** Diameter

20mm

**Wheel Bearing** roller bearing

**Rubber Shore** 85° Shore A