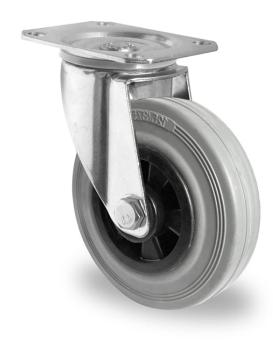

## CASTOR SPP57WC250P4R2R0N

**Product SKU** SPP57WC250P4R2R0N

**Standard DIN EN 12532** Compliance

**Series** P4R2

**Fastening** Plate fastening

**Brake and** swivel without brake **Direction** 

Material of the

polypropylene (PP) wheel center Wheel

**Tread** solid rubber tread

**Temperature** 

-20°C to +60°C

range **Wheel Diameter** 250mm **Load Capacity** 250kg **Total Hight** 295mm Width of Tread 50mm wheel hub Width 59mm

Offset 65mm

**Dimension of** 

Plate

135x110mm

**Hole Spacing of** 

the Plate

105×84/76mm

**Wheel Bolt Size** M12

**Bushina** Diameter

20mm

**Wheel Bearing** roller bearing **Rubber Shore** 85° Shore A