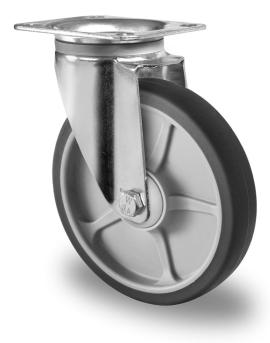

## CASTOR SPP57WC250P2G2D32

| Product SKU               | SPP57WC250P2G2D32               |
|---------------------------|---------------------------------|
| Standard<br>Compliance    | DIN EN 12532                    |
| Series                    | P2G2                            |
| Fastening                 | Plate fastening                 |
| Brake and<br>Direction    | swivel without brake            |
| Material of the<br>Wheel  | polypropylene (PP) wheel center |
| Tread                     | thermoplastic rubber tread      |
| Temperature<br>range      | -20°C to +60°C                  |
| Wheel Diameter            | 250mm                           |
| Load Capacity             | 300kg                           |
| Total Hight               | 295mm                           |
| Width of Tread            | 40mm                            |
| wheel hub Width           | 59mm                            |
| Offset                    | 65mm                            |
| Dimension of<br>Plate     | 135x110mm                       |
| Hole Spacing of the Plate | 105×84/76mm                     |
| Wheel Bolt Size           | M12                             |
| Bushing<br>Diameter       | 12mm                            |
| Wheel Bearing             | double ball bearing             |
| Rubber Shore              | 70° Shore A                     |