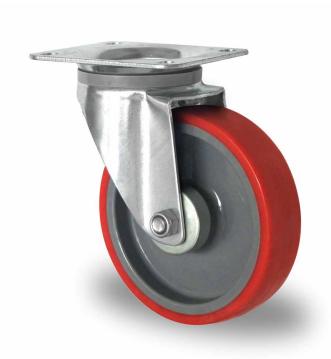

## CASTOR SPP57WC160N2U6R1W

**Product SKU** SPP57WC160N2U6R1W

**Standard DIN EN 12532** Compliance

**Series** N2U6

**Fastening** Plate fastening

**Brake and** swivel without brake **Direction** 

Material of the polyamide (PA) wheel center

**Tread** polyurethane (PU) tread

**Temperature** -40°C to +80°C range

**Wheel Diameter** 160mm **Load Capacity** 350kg **Total Hight** 195mm Width of Tread 40mm wheel hub Width 59mm

Offset 55mm

**Dimension of** 

Plate

Wheel

135x110mm

**Hole Spacing of** 

the Plate

105×84/76mm

**Wheel Bolt Size** M12

**Bushina** Diameter

20mm

Weight 1.9kg

**Wheel Bearing** roller bearing **Rubber Shore** 95° Shore A