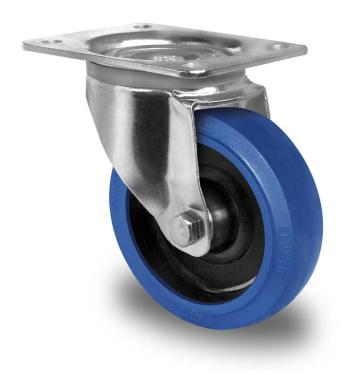

## CASTOR SPP47WC125R4F1R0N

**Product SKU** SPP47WC125R4F1R0N

**Standard DIN EN 12532** Compliance

**Series** R4F1

**Fastening** Plate fastening

**Brake and** swivel without brake **Direction** 

Material of the Wheel

polyamide (PA) wheel center

**Tread** elastic tread

**Temperature** -20°C to +80°C

range **Wheel Diameter** 125mm **Load Capacity** 200kg

**Total Hight** 155mm Width of Tread 38mm wheel hub Width 50mm

Offset 50mm

**Dimension of** 

Plate

135x110mm

**Hole Spacing of** the Plate

105×84/76mm

**Wheel Bolt Size** M10

**Bushina** Diameter

15mm

Weight 1.46kg

**Wheel Bearing** roller bearing **Rubber Shore** 75° Shore A