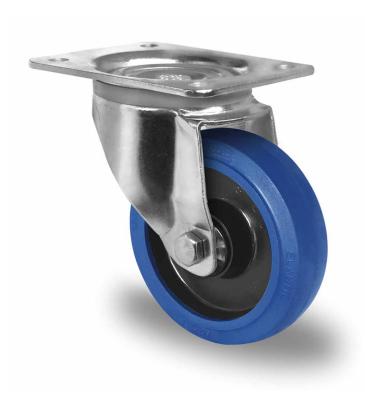

## CASTOR SPP47WC125R4E1B34

**Product SKU** SPP47WC125R4E1B34

**Standard DIN EN 12532** Compliance

**Series** R4E1

**Fastening** Plate fastening

**Brake and** swivel without brake **Direction** 

Material of the Wheel

polyamide (PA) wheel center

**Tread** elastic tread

**Temperature** range

-20°C to +80°C

**Wheel Diameter** 125mm **Load Capacity** 250kg **Total Hight** 155mm Width of Tread 38mm wheel hub Width 50mm

Offset 50mm

**Dimension of** 

**Plate** 

135x110mm

**Hole Spacing of** the Plate

105×84/76mm

**Wheel Bolt Size** M10

**Bushina** Diameter

10<sub>mm</sub>

Weight 1.42kg

**Wheel Bearing** ball bearing **Rubber Shore** 65° Shore A