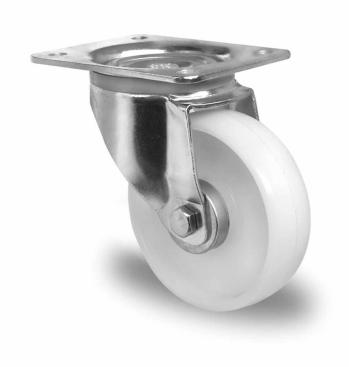

## CASTOR SPP47WC125P0P0B30

| Product SKU               | SPP47WC125P0P0B30               |
|---------------------------|---------------------------------|
| Standard<br>Compliance    | DIN EN 12532                    |
| Series                    | P0P0                            |
| Fastening                 | Plate fastening                 |
| Brake and<br>Direction    | swivel without brake            |
| Material of the<br>Wheel  | polypropylene (PP) wheel center |
| Tread                     | polypropylene (PP) tread        |
| Temperature<br>range      | -20°C to +60°C                  |
| Wheel Diameter            | 125mm                           |
| Load Capacity             | 150kg                           |
| Total Hight               | 155mm                           |
| Width of Tread            | 38mm                            |
| wheel hub Width           | 50mm                            |
| Offset                    | 50mm                            |
| Dimension of<br>Plate     | 135x110mm                       |
| Hole Spacing of the Plate | 105×84/76mm                     |
| Wheel Bolt Size           | M10                             |
| Bushing<br>Diameter       | 10mm                            |
| Wheel Bearing             | ball bearing                    |
|                           |                                 |