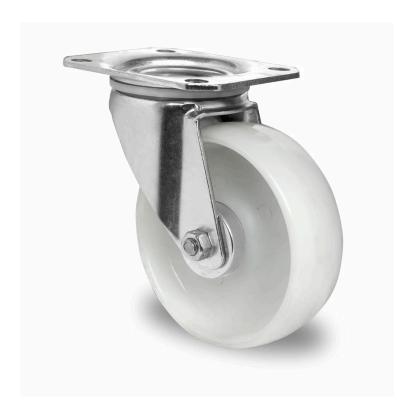

## CASTOR SPP47WC125H0N0R1W

**Product SKU** SPP47WC125H0N0R1W

Standard **DIN EN 12532** Compliance

**Series** H0N0

**Fastening** Plate fastening

**Brake and** swivel without brake **Direction** 

Material of the polyamide (PA) wheel center Wheel

**Tread** polyamide (PA) tread

**Temperature** -40°C to +80°C range

**Wheel Diameter** 125mm **Load Capacity** 220kg **Total Hight** 155mm Width of Tread 38mm wheel hub Width 50mm Offset 50mm

**Dimension of Plate** 

135x110mm

**Hole Spacing of** the Plate

105×84/76mm

**Wheel Bolt Size** M10

**Bushina** Diameter

15mm

**Wheel Bearing** roller bearing