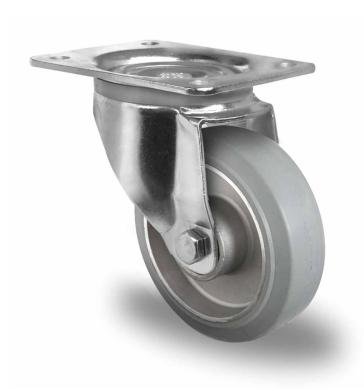

## CASTOR SPP47WC125AAE2D0N

Product SKU SPP47WC125AAE2D0N

Standard Compliance DIN EN 12532

Series AAE2

Fastening Plate fastening

Brake and Direction swivel without brake

Material of the Wheel aluminum wheel center

nieei

**Tread** elastic tread

Temperature range -20°C to +80°C

Wheel Diameter 125mm Load Capacity 250kg Total Hight 155mm

Width of Tread 40mm wheel hub Width 50mm 50mm

3011111

Dimension of Plate

Piate

135x110mm

**Hole Spacing of** 

the Plate

105×84/76mm

Wheel Bolt Size M10

**Bushing** 

\_

Diameter

15mm

Weight 1.65kg

Wheel Bearing double ball bearing

**Rubber Shore** 65° Shore A