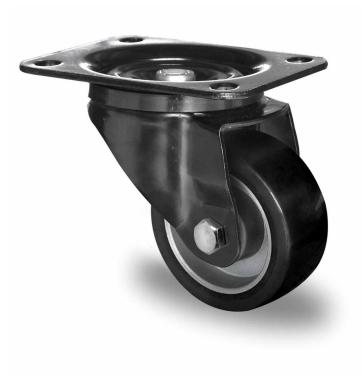

## CASTOR SPP47KC125AAU4D0N

| Product SKU               | SPP47KC125AAU4D0N       |
|---------------------------|-------------------------|
| Standard<br>Compliance    | DIN EN 12532            |
| Series                    | AAU4                    |
| Fastening                 | Plate fastening         |
| Brake and<br>Direction    | swivel without brake    |
| Material of the<br>Wheel  | aluminum wheel center   |
| Tread                     | polyurethane (PU) tread |
| Temperature<br>range      | -20°C to +80°C          |
| Wheel Diameter            | 125mm                   |
| Load Capacity             | 300kg                   |
| Total Hight               | 155mm                   |
| Width of Tread            | 40mm                    |
| wheel hub Width           | 50mm                    |
| Offset                    | 50mm                    |
| Dimension of<br>Plate     | 135x110mm               |
| Hole Spacing of the Plate | 105×84/76mm             |
| Wheel Bolt Size           | M10                     |
| Bushing<br>Diameter       | 15mm                    |
| Wheel Bearing             | double ball bearing     |
| Rubber Shore              | 92° Shore A             |
|                           |                         |