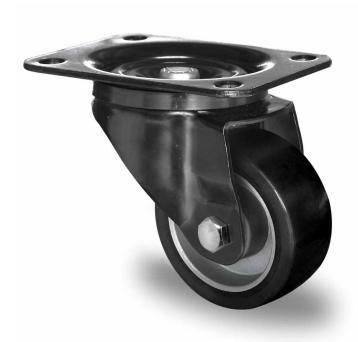

## CASTOR SPP47KC100AAU4D0N

**Product SKU** SPP47KC100AAU4D0N

**Standard DIN EN 12532** Compliance

**Series** AAU4

Wheel

**Fastening** Plate fastening

**Brake and** swivel without brake **Direction** 

Material of the aluminum wheel center

**Tread** polyurethane (PU) tread

**Temperature** -20°C to +80°C range

**Wheel Diameter** 100mm **Load Capacity** 250kg **Total Hight** 128mm Width of Tread 40mm wheel hub Width 40mm Offset 50mm

**Dimension of** 135x110mm Plate

**Hole Spacing of** 105×84/76mm the Plate

**Wheel Bolt Size** M8

**Bushina** 12mm Diameter

Weight 1.71kg

**Wheel Bearing** double ball bearing

**Rubber Shore** 92° Shore A