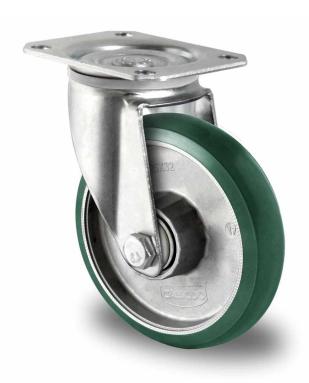

## CASTOR SPP37WC125AAX7D39

**Product SKU** SPP37WC125AAX7D39

Standard **DIN EN 12532** Compliance

**Series** AAX7

**Fastening** Plate fastening

**Brake and** swivel without brake **Direction** 

Material of the Wheel

aluminum wheel center

PU-lastic tread **Tread** 

**Temperature** 

range

-20°C to +60°C

**Wheel Diameter** 125mm **Load Capacity** 300kg **Total Hight** 155mm Width of Tread 32mm wheel hub Width 50mm

Offset

**Dimension of** Plate

105x80mm

40mm

**Hole Spacing of** 

80/77x60mm

**Wheel Bolt Size** M10

**Bushina** 

the Plate

Diameter

15mm

1.09kg

Weight

**Wheel Bearing** double ball bearing

**Rubber Shore** 75° Shore A