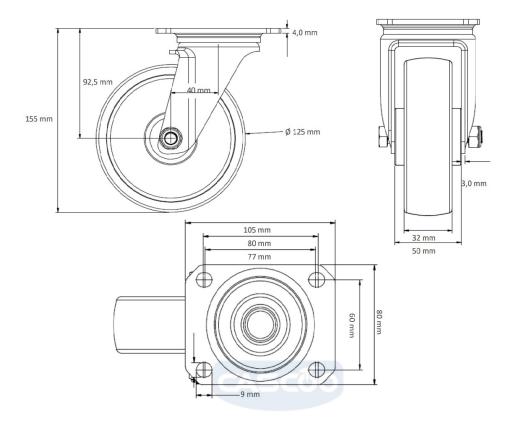

## CASTOR SPP37WC125AAX7D0N

**Product SKU** SPP37WC125AAX7D0N

Standard **DIN EN 12532** Compliance

**Series** AAX7

**Fastening** Plate fastening

**Brake and** swivel without brake Direction

Material of the Wheel

aluminum wheel center

PU-lastic tread **Tread** 

**Temperature** range

-20°C to +60°C

**Wheel Diameter** 125mm **Load Capacity** 300kg **Total Hight** 155mm Width of Tread 40mm wheel hub Width 50mm

Offset 40mm

**Dimension of Plate** 

105x80mm

**Hole Spacing of** 

the Plate

80/77x60mm

**Wheel Bolt Size** M10

**Bushina** Diameter

15mm

**Wheel Bearing** 

double ball bearing

**Rubber Shore** 75° Shore A