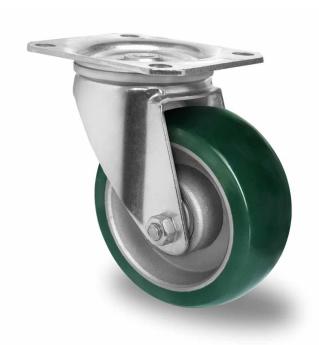

## CASTOR SPP37WC125AAX7D0N

**Product SKU** SPP37WC125AAX7D0N

Standard **DIN EN 12532** Compliance

**Series** AAX7

**Fastening** Plate fastening

**Brake and** swivel without brake Direction

Material of the Wheel

aluminum wheel center

PU-lastic tread **Tread** 

**Temperature** range

-20°C to +60°C

**Wheel Diameter** 125mm **Load Capacity** 300kg **Total Hight** 155mm Width of Tread 40mm wheel hub Width 50mm

Offset 40mm

**Dimension of Plate** 

105x80mm

**Hole Spacing of** 

the Plate

80/77x60mm

**Wheel Bolt Size** M10

**Bushina** Diameter

15mm

**Wheel Bearing** 

double ball bearing

**Rubber Shore** 75° Shore A