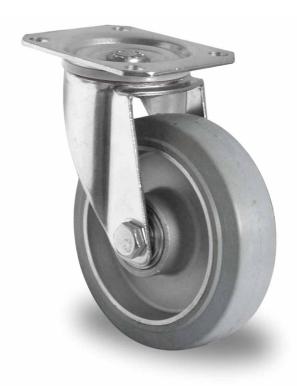

## CASTOR SPP37WC125AAE2D0N

Product SKU SPP37WC125AAE2D0N

Standard Compliance DIN EN 12532

Series AAE2

Fastening Plate fastening

Brake and Direction swivel without brake

Material of the Wheel

aluminum wheel center

**Tread** elastic tread

Temperature \_\_\_\_\_\_\_\_

range -20°C to +80°C

Wheel Diameter 125mm
Load Capacity 250kg
Total Hight 155mm
Width of Tread 40mm
wheel hub Width 50mm

**Dimension of** 

Plate

Offset

105x80mm

Wheel Bearing double ball bearing

**Rubber Shore** 65° Shore A