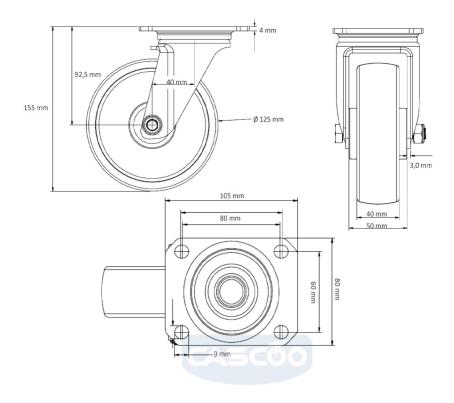

**Tread** elastic tread

Temperature \_\_\_\_\_\_\_\_

range -20°C to +80°C

Wheel Diameter 125mm
Load Capacity 250kg
Total Hight 155mm
Width of Tread 40mm
wheel hub Width 50mm

**Dimension of** 

Plate

Offset

105x80mm

40mm

**Hole Spacing of** 

the Plate

80/77x60mm

Wheel Bolt Size M10

Bushing Diameter

15mm

Weight 1.26kg