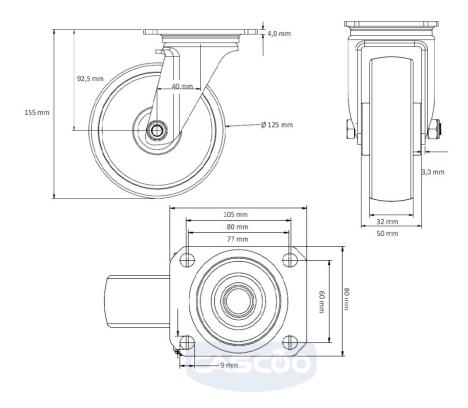

aluminum wheel center

**Tread** polyurethane (PU) tread

**Temperature** range

-20°C to +80°C

**Wheel Diameter** 125mm **Load Capacity** 250kg **Total Hight** 155mm Width of Tread 32mm wheel hub Width 50mm Offset 40mm

**Dimension of** 

105x80mm

**Hole Spacing of** the Plate

Plate

80/77x60mm

**Wheel Bolt Size** M10

**Bushina** Diameter

15mm

Weight 1.09kg

**Wheel Bearing** double ball bearing

**Rubber Shore** 92° Shore A