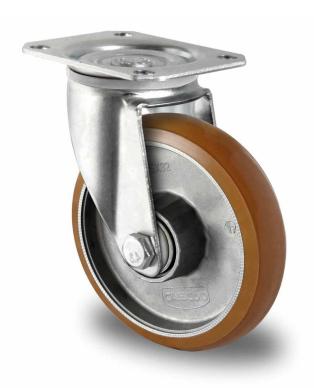

## CASTOR SPP37WC125AAB5D39

**Product SKU** SPP37WC125AAB5D39

Standard **DIN EN 12532** Compliance

**Series** AAB5

**Fastening** Plate fastening

**Brake and** swivel without brake **Direction** 

Material of the Wheel

aluminum wheel center

**Tread** polyurethane (PU) tread

**Temperature** range

-20°C to +80°C

**Wheel Diameter** 125mm **Load Capacity** 250kg **Total Hight** 155mm Width of Tread 32mm wheel hub Width 50mm Offset 40mm

Weight 1.09kg

**Wheel Bearing** double ball bearing

**Rubber Shore** 92° Shore A