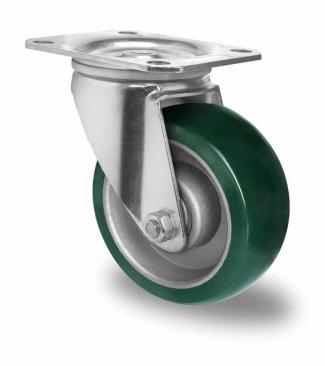

## CASTOR SPP37WC100AAX7D0N

| Product SKU               | SPP37WC100AAX7D0N     |
|---------------------------|-----------------------|
| Standard<br>Compliance    | DIN EN 12532          |
| Series                    | AAX7                  |
| Fastening                 | Plate fastening       |
| Brake and<br>Direction    | swivel without brake  |
| Material of the<br>Wheel  | aluminum wheel center |
| Tread                     | PU-lastic tread       |
| Temperature<br>range      | -20°C to +60°C        |
| Wheel Diameter            | 100mm                 |
| Load Capacity             | 250kg                 |
| Total Hight               | 128mm                 |
| Width of Tread            | 40mm                  |
| wheel hub Width           | 40mm                  |
| Offset                    | 40mm                  |
| Dimension of<br>Plate     | 105x80mm              |
| Hole Spacing of the Plate | 80/77x60mm            |
| Wheel Bolt Size           | M8                    |
| Bushing<br>Diameter       | 12mm                  |
| Weight                    | 1.05kg                |
| Wheel Bearing             | double ball bearing   |
| Rubber Shore              | 75° Shore A           |
|                           |                       |

## CASTOR SPP37WC100AAX7D0N