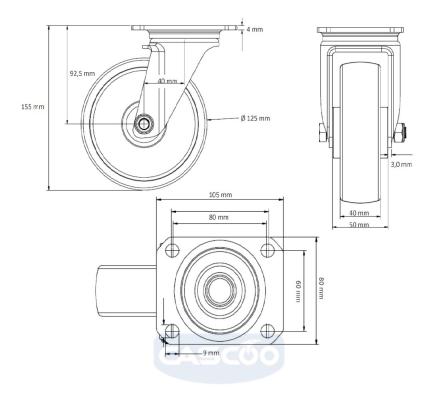

## CASTOR SPP37WC100AAX7D0N

| Product SKU               | SPP37WC100AAX7D0N     |
|---------------------------|-----------------------|
| Standard<br>Compliance    | DIN EN 12532          |
| Series                    | AAX7                  |
| Fastening                 | Plate fastening       |
| Brake and<br>Direction    | swivel without brake  |
| Material of the<br>Wheel  | aluminum wheel center |
| Tread                     | PU-lastic tread       |
| Temperature<br>range      | -20°C to +60°C        |
| Wheel Diameter            | 100mm                 |
| Load Capacity             | 250kg                 |
| Total Hight               | 128mm                 |
| Width of Tread            | 40mm                  |
| wheel hub Width           | 40mm                  |
| Offset                    | 40mm                  |
| Dimension of<br>Plate     | 105x80mm              |
| Hole Spacing of the Plate | 80/77x60mm            |
| Wheel Bolt Size           | M8                    |
| Bushing<br>Diameter       | 12mm                  |
| Weight                    | 1.05kg                |
| Wheel Bearing             | double ball bearing   |
| Rubber Shore              | 75° Shore A           |
|                           |                       |

## CASTOR SPP37WC100AAX7D0N