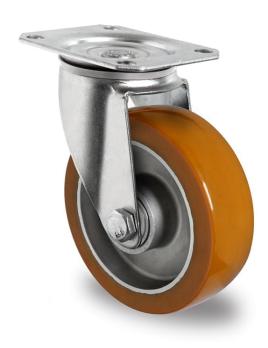

## **CASTOR SPP37WC100AAU5D0N**

Product SKU SPP37WC100AAU5D0N

Standard Compliance DIN EN 12532

Series AAU5

Fastening Plate fastening

Brake and Direction swivel without brake

Material of the Wheel aluminum wheel center

**Tread** polyurethane (PU) tread

Temperature range -20°C to +60°C

Wheel Diameter 100mm
Load Capacity 250kg
Total Hight 128mm
Width of Tread 40mm
wheel hub Width 40mm
Offset 40mm

Dimension of Plate 105x80mm