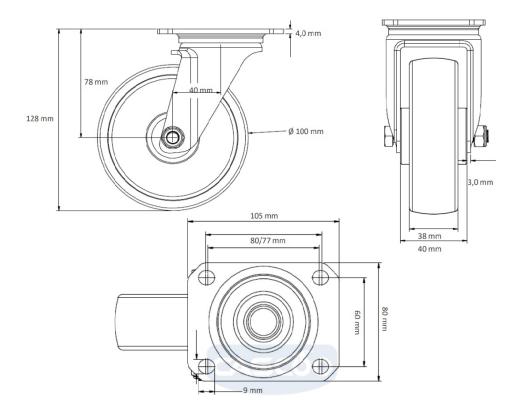

**Tread** polyurethane (PU) tread

Temperature range -20°C to +60°C

Wheel Diameter 100mm
Load Capacity 250kg
Total Hight 128mm
Width of Tread 40mm
wheel hub Width 40mm
Offset 40mm

Dimension of Plate 105x80mm

Hole Spacing of the Plate 80/77x60mm

Wheel Bolt Size M8

Bushing 12mm

Weight 1.05kg

**Wheel Bearing** 

**Rubber Shore** 92° Shore A

double ball bearing