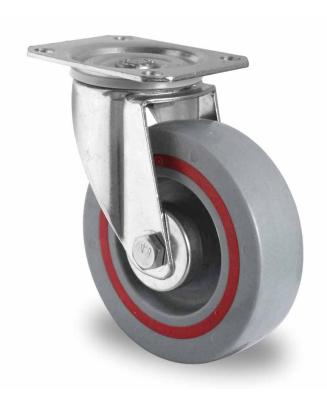

## CASTOR SPP31WC125T6P2B36

**Product SKU** SPP31WC125T6P2B36

**Standard DIN EN 12532** Compliance

**Series** T6P2

**Fastening** Plate fastening

**Brake and** swivel without brake **Direction** 

Material of the Wheel

polypropylene (PP) wheel center

polypropylene (PP) tread **Tread** 

**Temperature** range

-20°C to +60°C

**Wheel Diameter** 125mm **Load Capacity** 200kg **Total Hight** 155mm Width of Tread 36mm wheel hub Width 50mm

Offset 40mm

**Dimension of Plate** 

105x80mm

**Hole Spacing of** 

the Plate

80/77x60mm

**Wheel Bolt Size** 

M10

**Bushina** Diameter

10<sub>mm</sub>

**Wheel Bearing** 

ball bearing