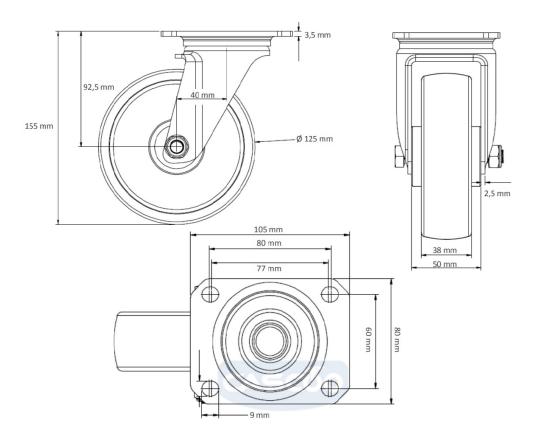

polyamide (PA) wheel center

**Tread** elastic tread

**Temperature** range

-20°C to +80°C

**Wheel Diameter** 125mm **Load Capacity** 220kg **Total Hight** 155mm Width of Tread 38mm wheel hub Width 50mm

Offset 40mm

**Dimension of** 

**Plate** 

105x80mm

**Hole Spacing of** the Plate

80/77x60mm

**Wheel Bolt Size** M10

**Bushina** Diameter

10<sub>mm</sub>