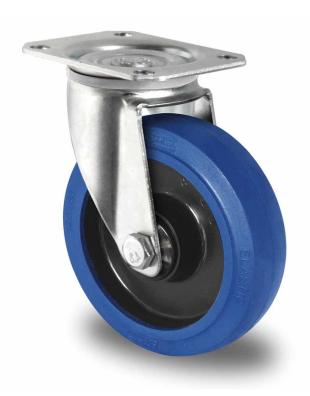

## CASTOR SPP31WC125R4E1B34

**Product SKU** SPP31WC125R4E1B34

**Standard DIN EN 12532** Compliance

**Series** R4E1

**Fastening** Plate fastening

**Brake and** swivel without brake **Direction** 

Material of the Wheel

polyamide (PA) wheel center

**Tread** elastic tread

**Temperature** range

-20°C to +80°C

**Wheel Diameter** 125mm **Load Capacity** 220kg **Total Hight** 155mm Width of Tread 38mm wheel hub Width 50mm

Offset 40mm

Weight 0.94kg

**Wheel Bearing** ball bearing **Rubber Shore** 65° Shore A