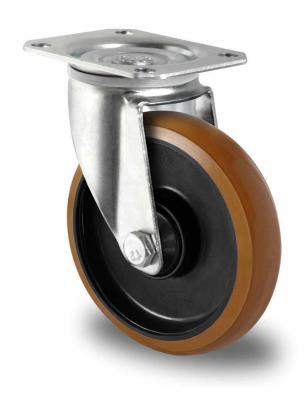

## CASTOR SPP31WC125N4B5B34

**Product SKU** SPP31WC125N4B5B34

**Standard DIN EN 12532** Compliance

**Series** N4B5

**Fastening** Plate fastening

**Brake and** swivel without brake **Direction** 

Material of the Wheel

polyamide (PA) wheel center

**Tread** polyurethane (PU) tread

**Temperature** range

-20°C to +80°C

**Wheel Diameter** 125mm **Load Capacity** 250kg **Total Hight** 155mm Width of Tread 32mm wheel hub Width 50mm Offset 40mm

**Dimension of** 

Plate

105x80mm

**Hole Spacing of** 

the Plate

80/77x60mm

**Wheel Bolt Size** M10

**Bushina** Diameter

10<sub>mm</sub>

Weight

0.81kg

**Wheel Bearing** ball bearing **Rubber Shore** 92° Shore A