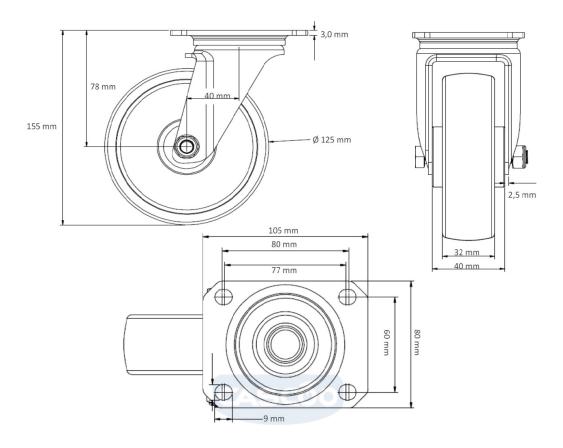

wheel center

polyamide (PA) with fiberglass **Tread** tread

**Temperature** 

range

-20°C to +280°C

**Wheel Diameter** 125mm **Load Capacity** 130kg **Total Hight** 155mm Width of Tread 31mm wheel hub Width 52mm Offset 40mm

**Dimension of** 

**Plate** 

105x80mm

**Hole Spacing of** 

80/77x60mm

the Plate

**Wheel Bolt Size** M10

**Bushing** Diameter

12mm

Weight 0.79kg

**Wheel Bearing** plain bearing Special Features heat-resistant