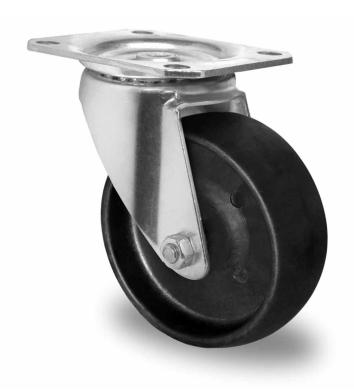

## CASTOR SPP31WC125C4C4P0N

**Product SKU** SPP31WC125C4C4P0N

Standard **DIN EN 12532** Compliance

**Series** C4C4

**Fastening** Plate fastening

**Brake and** swivel without brake **Direction** 

polyamide (PA) with fiberglass Material of the Wheel

wheel center

polyamide (PA) with fiberglass **Tread** tread

**Temperature** 

range

-20°C to +280°C

**Wheel Diameter** 125mm **Load Capacity** 130kg **Total Hight** 155mm Width of Tread 31mm wheel hub Width 52mm Offset 40mm