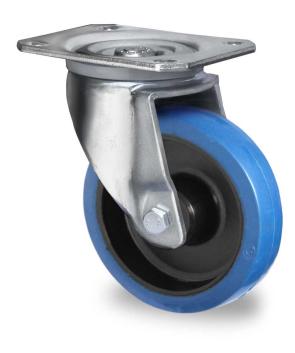

## CASTOR SPP2BWC100R4M1R0N

| Product SKU               | SPP2BWC100R4M1R0N           |
|---------------------------|-----------------------------|
| Standard<br>Compliance    | DIN EN 12532                |
| Series                    | R4M1                        |
| Fastening                 | Plate fastening             |
| Brake and<br>Direction    | swivel without brake        |
| Material of the<br>Wheel  | polyamide (PA) wheel center |
| Tread                     | elastic tread               |
| Temperature range         | -20°C to +80°C              |
| Wheel Diameter            | 100mm                       |
| Load Capacity             | 165kg                       |
| Total Hight               | 128mm                       |
| Width of Tread            | 35mm                        |
| wheel hub Width           | 40mm                        |
| Offset                    | 40mm                        |
| Dimension of<br>Plate     | 105x80mm                    |
| Hole Spacing of the Plate | 80/77x60mm                  |
| Wheel Bolt Size           | M8                          |
| Bushing<br>Diameter       | 12mm                        |
| Weight                    | 0.92kg                      |
| Wheel Bearing             | roller bearing              |
| Rubber Shore              | 75° Shore A                 |