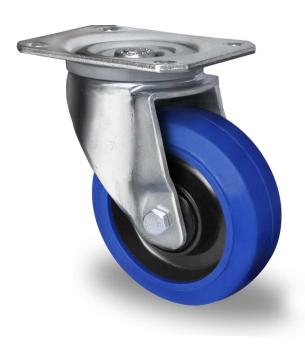

## CASTOR SPP2BWC100R4E1B34

| Product SKU               | SPP2BWC100R4E1B34           |
|---------------------------|-----------------------------|
| Standard<br>Compliance    | DIN EN 12532                |
| Series                    | R4E1                        |
| Fastening                 | Plate fastening             |
| Brake and<br>Direction    | swivel without brake        |
| Material of the<br>Wheel  | polyamide (PA) wheel center |
| Tread                     | elastic tread               |
| Temperature<br>range      | -20°C to +80°C              |
| Wheel Diameter            | 100mm                       |
| Load Capacity             | 200kg                       |
| Total Hight               | 128mm                       |
| Width of Tread            | 35mm                        |
| wheel hub Width           | 40mm                        |
| Offset                    | 40mm                        |
| Dimension of<br>Plate     | 105x80mm                    |
| Hole Spacing of the Plate | 80/77x60mm                  |
| Wheel Bolt Size           | M8                          |
| Bushing<br>Diameter       | 8mm                         |
| Weight                    | 0.9kg                       |
| Wheel Bearing             | ball bearing                |
| Rubber Shore              | 65° Shore A                 |