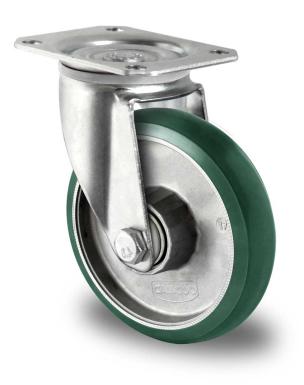

## CASTOR SPP27WC100AAX7D39

| Product SKU               | SPP27WC100AAX7D39     |
|---------------------------|-----------------------|
| Standard<br>Compliance    | DIN EN 12532          |
| Series                    | AAX7                  |
| Fastening                 | Plate fastening       |
| Brake and<br>Direction    | swivel without brake  |
| Material of the<br>Wheel  | aluminum wheel center |
| Tread                     | PU-lastic tread       |
| Temperature<br>range      | -20°C to +60°C        |
| Wheel Diameter            | 100mm                 |
| Load Capacity             | 250kg                 |
| Total Hight               | 128mm                 |
| Width of Tread            | 32mm                  |
| wheel hub Width           | 40mm                  |
| Offset                    | 40mm                  |
| Dimension of<br>Plate     | 105x80mm              |
| Hole Spacing of the Plate | 80/77x60mm            |
| Wheel Bolt Size           | M8                    |
| Bushing<br>Diameter       | 8mm                   |
| Weight                    | 0.88kg                |
| Wheel Bearing             | double ball bearing   |
| Rubber Shore              | 75° Shore A           |
|                           |                       |