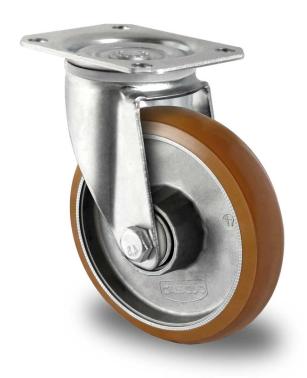

## CASTOR SPP27WC100AAB5D39

**Product SKU** SPP27WC100AAB5D39

**Standard DIN EN 12532** Compliance

**Series** AAB5

**Fastening** Plate fastening

**Brake and** swivel without brake **Direction** 

Material of the Wheel

aluminum wheel center

**Tread** polyurethane (PU) tread

**Temperature** range

-20°C to +80°C

**Wheel Diameter** 100mm **Load Capacity** 180kg **Total Hight** 128mm Width of Tread 32mm wheel hub Width 40mm Offset 40mm