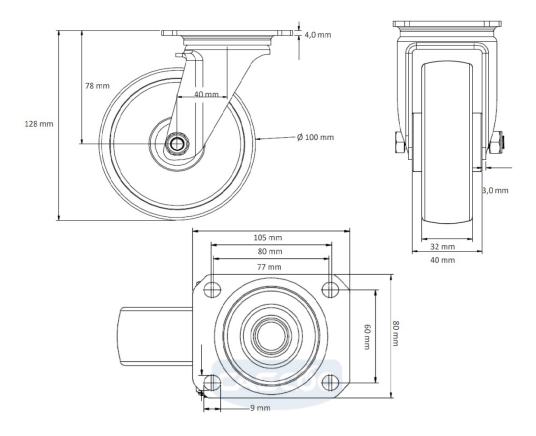

aluminum wheel center

**Tread** polyurethane (PU) tread

**Temperature** range

-20°C to +80°C

**Wheel Diameter** 100mm **Load Capacity** 180kg **Total Hight** 128mm Width of Tread 32mm wheel hub Width 40mm Offset 40mm

**Dimension of** 

Plate

105x80mm

**Hole Spacing of** 

the Plate

80/77x60mm

**Wheel Bolt Size** M8

**Bushina** Diameter

8mm

Weight 0.86kg

**Wheel Bearing** 

double ball bearing

**Rubber Shore** 92° Shore A