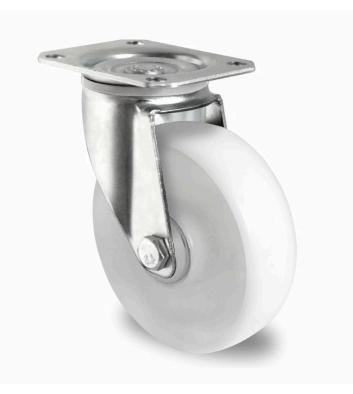

## CASTOR SPP21WC108N0N0B30

| Product SKU               | SPP21WC108N0N0B30           |
|---------------------------|-----------------------------|
| Standard<br>Compliance    | DIN EN 12532                |
| Series                    | NONO                        |
| Fastening                 | Plate fastening             |
| Brake and<br>Direction    | swivel without brake        |
| Material of the<br>Wheel  | polyamide (PA) wheel center |
| Tread                     | polyamide (PA) tread        |
| Temperature<br>range      | -40°C to +80°C              |
| Wheel Diameter            | 108mm                       |
| Load Capacity             | 200kg                       |
| Total Hight               | 132mm                       |
| Width of Tread            | 36mm                        |
| wheel hub Width           | 40mm                        |
| Offset                    | 40mm                        |
| Dimension of<br>Plate     | 105x80mm                    |
| Hole Spacing of the Plate | 80/77x60mm                  |
| Wheel Bolt Size           | M8                          |
| Bushing<br>Diameter       | 8mm                         |
| Weight                    | 0.69kg                      |
| Wheel Bearing             | ball bearing                |