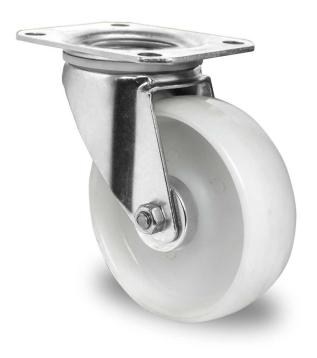

## CASTOR SPP21WC108H0N0R1W

| Product SKU               | SPP21WC108H0N0R1W           |
|---------------------------|-----------------------------|
|                           | SFF21WC10010N01(1W          |
| Standard<br>Compliance    | DIN EN 12532                |
| Series                    | H0N0                        |
| Fastening                 | Plate fastening             |
| Brake and<br>Direction    | swivel without brake        |
| Material of the<br>Wheel  | polyamide (PA) wheel center |
| Tread                     | polyamide (PA) tread        |
| Temperature<br>range      | -40°C to +80°C              |
| Wheel Diameter            | 108mm                       |
| Load Capacity             | 200kg                       |
| Total Hight               | 132mm                       |
| Width of Tread            | 36mm                        |
| wheel hub Width           | 40mm                        |
| Offset                    | 40mm                        |
| Dimension of<br>Plate     | 105x80mm                    |
| Hole Spacing of the Plate | 80/77x60mm                  |
| Wheel Bolt Size           | M8                          |
| Bushing<br>Diameter       | 12mm                        |
| Weight                    | 0.7kg                       |
| Wheel Bearing             | roller bearing              |