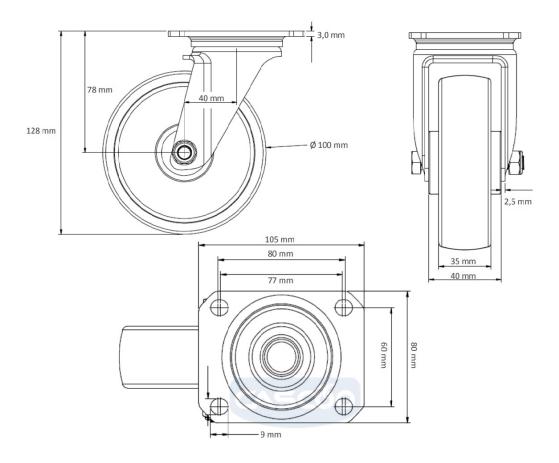

polyamide (PA) wheel center

**Tread** elastic tread

**Temperature** range

-20°C to +80°C

**Wheel Diameter** 100mm **Load Capacity** 200kg **Total Hight** 128mm Width of Tread 35mm wheel hub Width 40mm

Offset 40mm

**Dimension of** 

**Plate** 

105x80mm

**Hole Spacing of** the Plate

80/77x60mm

**Wheel Bolt Size** M8

**Bushina** Diameter

8mm