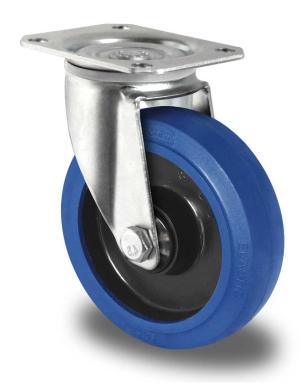

## CASTOR SPP21WC100R4E1B34

**Product SKU** SPP21WC100R4E1B34

**Standard DIN EN 12532** Compliance

**Series** R4E1

**Fastening** Plate fastening

**Brake and** swivel without brake **Direction** 

Material of the Wheel

polyamide (PA) wheel center

**Tread** elastic tread

**Temperature** range

-20°C to +80°C

**Wheel Diameter** 100mm **Load Capacity** 200kg **Total Hight** 128mm Width of Tread 35mm wheel hub Width 40mm

Offset 40mm

Weight 0.73kg

**Wheel Bearing** ball bearing **Rubber Shore** 65° Shore A