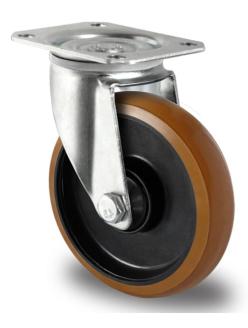

## CASTOR SPP21WC100N4B5B34

**Product SKU** SPP21WC100N4B5B34 Standard **DIN EN 12532** Compliance Series N4B5 Fastening Plate fastening Brake and swivel without brake Direction Material of the polyamide (PA) wheel center Wheel Tread polyurethane (PU) tread Temperature -20°C to +80°C range Wheel Diameter 100mm Load Capacity 200kg **Total Hight** 128mm Width of Tread 32mm wheel hub Width 40mm Offset 40mm **Dimension of** 105x80mm Plate Hole Spacing of 80/77x60mm the Plate Wheel Bolt Size M8 **Bushina** 8mm Diameter Weight 0.69kg Wheel Bearing ball bearing **Rubber Shore** 92° Shore A