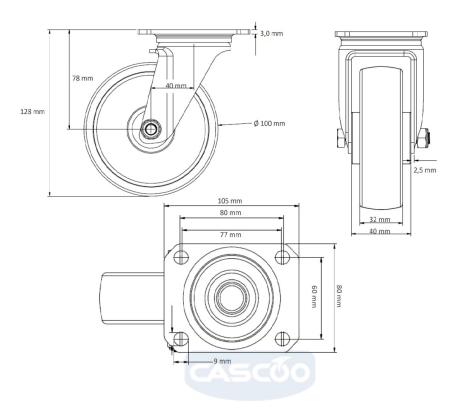

## CASTOR SPP21WC100N4B5B34

**Product SKU** SPP21WC100N4B5B34 Standard **DIN EN 12532** Compliance Series N4B5 Fastening Plate fastening Brake and swivel without brake Direction Material of the polyamide (PA) wheel center Wheel Tread polyurethane (PU) tread Temperature -20°C to +80°C range Wheel Diameter 100mm Load Capacity 200kg **Total Hight** 128mm Width of Tread 32mm wheel hub Width 40mm Offset 40mm **Dimension of** 105x80mm Plate Hole Spacing of 80/77x60mm the Plate Wheel Bolt Size M8 **Bushina** 8mm Diameter Weight 0.69kg Wheel Bearing ball bearing **Rubber Shore** 92° Shore A