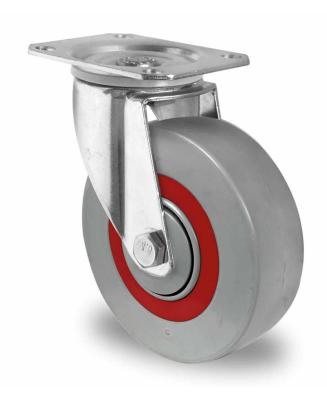

## CASTOR SPP21WC100M6N2R32

**Product SKU** SPP21WC100M6N2R32

**Standard DIN EN 12532** Compliance

**Series** M6N2

**Fastening** Plate fastening

**Brake and** swivel without brake **Direction** 

Material of the polyamide (PA) wheel center

Wheel

**Tread** polyamide (PA) tread

**Temperature** -20°C to +80°C range

**Wheel Diameter** 100mm **Load Capacity** 160kg **Total Hight** 128mm Width of Tread 36mm wheel hub Width 40mm Offset 40mm

**Dimension of** 

105x80mm **Plate** 

80/77x60mm the Plate **Wheel Bolt Size** M8

**Hole Spacing of** 

**Bushina** 12mm Diameter

Weight 0.84kg

**Wheel Bearing** roller bearing