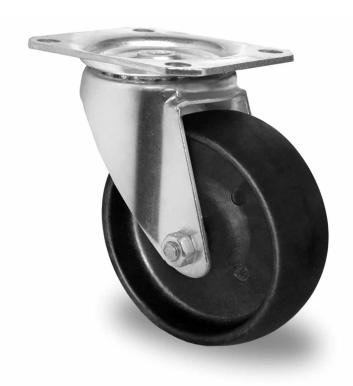

## CASTOR SPP21WC100C4C4P0N

Product SKU SPP21WC100C4C4P0N

Standard Compliance DIN EN 12532

Series C4C4

Fastening Plate fastening

Brake and Direction swivel without brake

Material of the polyamide (PA) with fiberglass

Wheel wheel center

**Tread** polyamide (PA) with fiberglass

tread

Temperature

range

-20°C to +280°C

Wheel Diameter 100mm
Load Capacity 100kg
Total Hight 128mm
Width of Tread 36mm
wheel hub Width 42mm
Offset 38mm

Dimension of

**Plate** 

105x80mm

**Hole Spacing of** 

·

80/77x60mm

Wheel Bolt Size M8

Bushing

the Plate

Diameter

12mm

Wheel Bearing plain bearing
Special Features heat-resistant