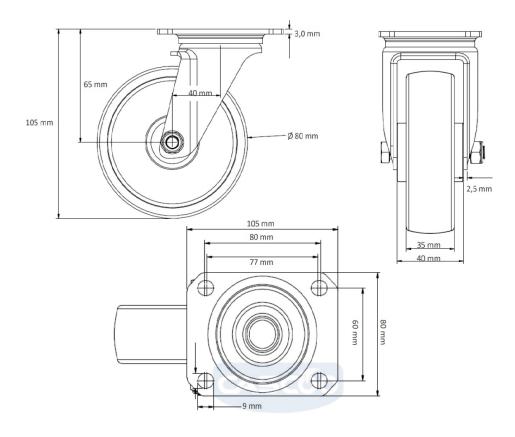

polyamide (PA) wheel center Wheel

**Tread** elastic tread

**Temperature** -20°C to +80°C range

**Wheel Diameter** 80mm **Load Capacity** 150kg **Total Hight** 105mm Width of Tread 35mm wheel hub Width 40mm Offset 40mm

**Dimension of** 105x80mm **Plate** 

**Hole Spacing of** 80/77x60mm the Plate

**Wheel Bolt Size** M8

**Bushina** 8mm Diameter

Weight 0.64kg **Wheel Bearing** ball bearing

**Rubber Shore** 65° Shore A