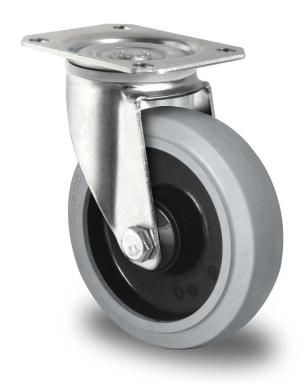

## CASTOR SPP21WC080R4E2B34

**Product SKU** SPP21WC080R4E2B34

**Standard DIN EN 12532** Compliance

**Series** R4E2

**Fastening** Plate fastening

**Brake and** swivel without brake **Direction** 

Material of the

polyamide (PA) wheel center Wheel

**Tread** elastic tread

**Temperature** -20°C to +80°C range

**Wheel Diameter** 80mm **Load Capacity** 150kg **Total Hight** 105mm Width of Tread 35mm wheel hub Width 40mm Offset 40mm

**Dimension of** 105x80mm **Plate** 

**Hole Spacing of** 80/77x60mm the Plate

**Wheel Bolt Size** M8

**Bushina** 8mm Diameter

Weight 0.64kg **Wheel Bearing** ball bearing

**Rubber Shore** 65° Shore A