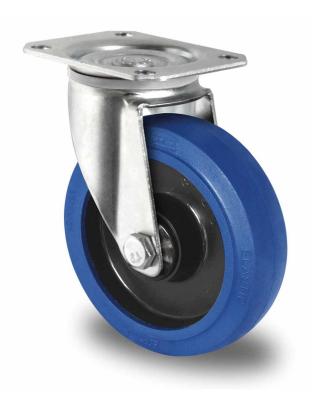

## CASTOR SPP21WC080R4E1B34

**Product SKU** SPP21WC080R4E1B34

**Standard DIN EN 12532** Compliance

**Series** R4E1

**Fastening** Plate fastening

**Brake and** swivel without brake **Direction** 

Material of the Wheel

polyamide (PA) wheel center

**Tread** elastic tread

**Temperature** range

-20°C to +80°C

**Wheel Diameter** 80mm **Load Capacity** 150kg **Total Hight** 105mm Width of Tread 35mm wheel hub Width 40mm Offset 40mm

**Dimension of** 

**Plate** 

105x80mm

**Hole Spacing of** the Plate

80/77x60mm

**Wheel Bolt Size** M8

**Bushina** 

8mm

Diameter Weight

0.63kg

**Wheel Bearing** 

ball bearing

**Rubber Shore** 

65° Shore A