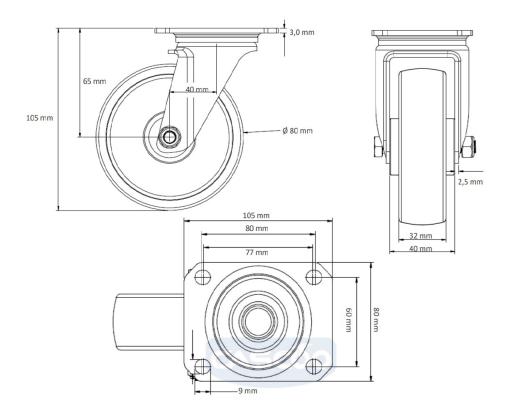

**Tread** polyurethane (PU) tread

Temperature range

-40°C to +80°C

Wheel Diameter 80mm
Load Capacity 130kg
Total Hight 105mm
Width of Tread 32mm
wheel hub Width 40mm
Offset 40mm

**Dimension of** 

Plate

105x80mm

Hole Spacing of the Plate

80/77x60mm

Wheel Bolt Size M8

Bushing Diameter

8mm

Weight 0.65kg

Wheel Bearing ball bearing
Rubber Shore 95° Shore A