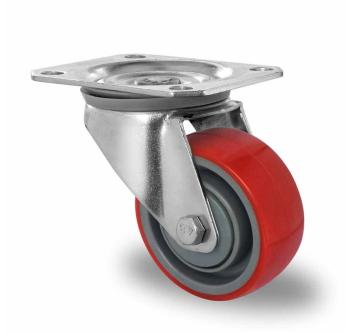

## CASTOR SPP21WC080N2U6B32

Product SKU SPP21WC080N2U6B32

Standard Compliance DIN EN 12532

Series N2U6

Fastening Plate fastening

Brake and Direction swivel without brake

Material of the Wheel

polyamide (PA) wheel center

**Tread** polyurethane (PU) tread

Temperature range

-40°C to +80°C

Wheel Diameter 80mm
Load Capacity 130kg
Total Hight 105mm
Width of Tread 32mm
wheel hub Width 40mm
Offset 40mm

**Dimension of** 

Plate

105x80mm