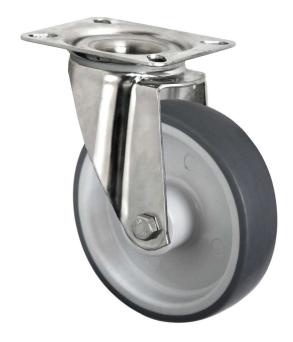

## CASTOR SIP50SC160P2V2L0N

Product SKU SIP50SC160P2V2L0N

Standard Compliance DIN EN 12532

Series P2V2

Fastening Plate fastening

Brake and Direction swivel without brake

Material of the Wheel

polypropylene (PP) wheel center

**Tread** thermoplastic rubber tread

Temperature range

-20°C to +60°C

Wheel Diameter 160mm
Load Capacity 200kg
Total Hight 195mm
Width of Tread 40mm
wheel hub Width 59mm

Offset 55mm

**Dimension of** 

Plate

135x110mm

**Hole Spacing of** 

the Plate

105×76/84mm

Wheel Bolt Size M12

Bushing Diameter

20mm

Weight 1.45kg

Wheel Bearing plain bearing
Special Features stainless steel