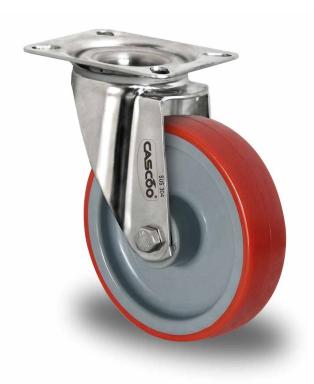

## CASTOR SIP36SC125N2U6Q0N

Product SKU SIP36SC125N2U6Q0N

Standard Compliance DIN EN 12532

Series N2U6

Fastening Plate fastening

Brake and Direction swivel without brake

Material of the Wheel poly

polyamide (PA) wheel center

**Tread** polyurethane (PU) tread

Temperature range

-40°C to +80°C

Wheel Diameter 125mm
Load Capacity 200kg
Total Hight 155mm
Width of Tread 32mm
wheel hub Width 50mm
Offset 40mm

**Dimension of** 

Plate

96x80mm

**Hole Spacing of** 

the Plate

80/77x60mm

Wheel Bolt Size M8

Bushing Diameter

12mm

Wheel Bearing roller bearing
Special Features stainless steel