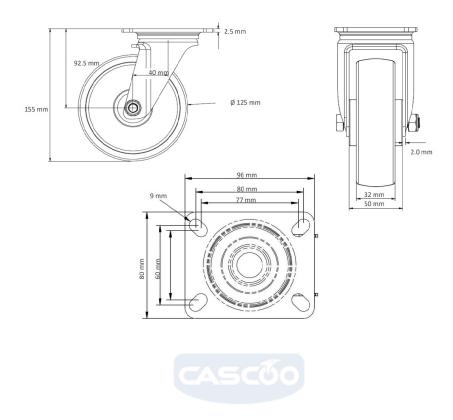

**Tread** polyurethane (PU) tread

Temperature range

-40°C to +80°C

Wheel Diameter 125mm
Load Capacity 200kg
Total Hight 155mm
Width of Tread 32mm
wheel hub Width 50mm
Offset 40mm

**Dimension of** 

Plate

96x80mm

**Hole Spacing of** 

the Plate

80/77x60mm

Wheel Bolt Size M8

Bushing Diameter

12mm

Wheel Bearing roller bearing
Special Features stainless steel