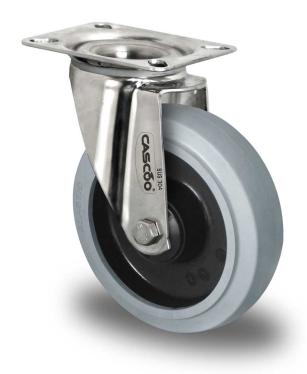

## CASTOR SIP26SC100R4E2S34

**Product SKU** SIP26SC100R4E2S34

**Standard DIN EN 12532** Compliance

**Series** R4E2

**Fastening** Plate fastening

**Brake and** swivel without brake **Direction** 

Material of the

polyamide (PA) wheel center Wheel

**Tread** elastic tread

**Temperature** 

-20°C to +80°C

range **Wheel Diameter** 100mm **Load Capacity** 150kg **Total Hight** 128mm Width of Tread 35mm

wheel hub Width 40mm Offset 36mm

Weight 0.59kg

**Wheel Bearing** ball bearing

Special Features stainless steel