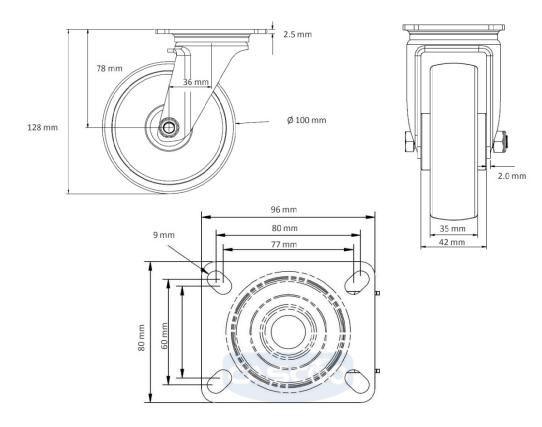

polyamide (PA) wheel center Wheel

**Tread** elastic tread

**Temperature** 

-20°C to +80°C

range **Wheel Diameter** 100mm **Load Capacity** 150kg **Total Hight** 128mm Width of Tread 35mm

wheel hub Width 40mm Offset 36mm

**Dimension of** 

Plate

96x80mm

**Hole Spacing of** the Plate

80/77x60mm

**Wheel Bolt Size** M8

**Bushina** Diameter

8mm