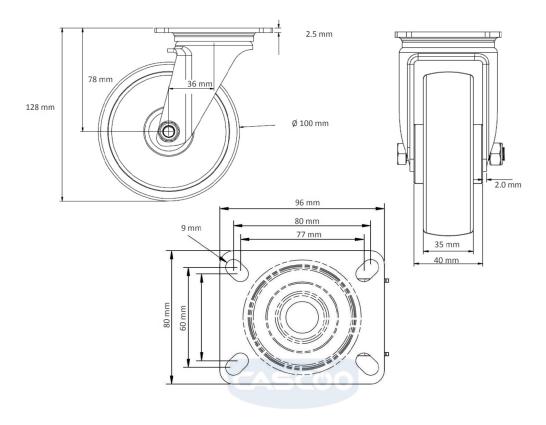

polyamide (PA) wheel center Wheel

**Tread** elastic tread

**Temperature** -20°C to +80°C

range **Wheel Diameter** 100mm **Load Capacity** 150kg **Total Hight** 128mm

Width of Tread 35mm wheel hub Width 40mm Offset 36mm

**Dimension of** 

Plate

96x80mm

**Hole Spacing of** the Plate

80/77x60mm

**Wheel Bolt Size** M8

**Bushina** Diameter

12mm