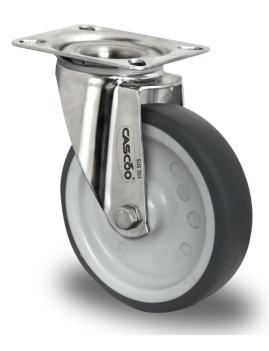

## CASTOR SIP26SC100P2W2L0N

Product SKU SIP26SC100P2W2L0N Standard **DIN EN 12532** Compliance Series P2W2 Fastening Plate fastening Brake and swivel without brake Direction Material of the polypropylene (PP) wheel center Wheel Tread thermoplastic rubber tread Temperature -20°C to +60°C range Wheel Diameter 100mm Load Capacity 100kg **Total Hight** 128mm Width of Tread 32mm wheel hub Width 40mm Offset 36mm **Dimension of** 96x80mm Plate Hole Spacing of 80/77x60mm the Plate Wheel Bolt Size M8 **Bushina** 12mm Diameter Weight 0.48kg plain bearing Wheel Bearing Special Features stainless steel