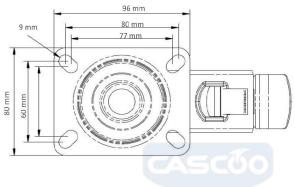

## CASTOR SIP26SC100P2W2L0N

Product SKU SIP26SC100P2W2L0N Standard **DIN EN 12532** Compliance Series P2W2 Fastening Plate fastening Brake and swivel without brake Direction Material of the polypropylene (PP) wheel center Wheel Tread thermoplastic rubber tread Temperature -20°C to +60°C range Wheel Diameter 100mm Load Capacity 100kg **Total Hight** 128mm Width of Tread 32mm wheel hub Width 40mm Offset 36mm **Dimension of** 96x80mm Plate Hole Spacing of 80/77x60mm the Plate Wheel Bolt Size M8 **Bushina** 12mm Diameter Weight 0.48kg plain bearing Wheel Bearing Special Features stainless steel