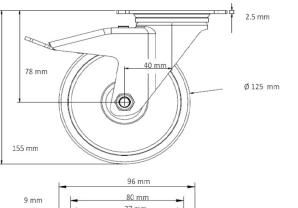

## CASTOR SIP26SC100P2W2L0N

Product SKU SIP26SC100P2W2L0N Standard **DIN EN 12532** Compliance Series P2W2 Fastening Plate fastening Brake and swivel without brake Direction Material of the polypropylene (PP) wheel center Wheel Tread thermoplastic rubber tread Temperature -20°C to +60°C range Wheel Diameter 100mm Load Capacity 100kg **Total Hight** 128mm Width of Tread 32mm wheel hub Width 40mm Offset 36mm **Dimension of** 96x80mm Plate Hole Spacing of 80/77x60mm the Plate Wheel Bolt Size M8 **Bushina** 12mm Diameter Weight 0.48kg plain bearing Wheel Bearing Special Features stainless steel