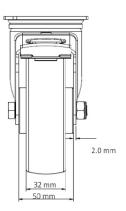

## CASTOR SIP26SC100P2W2L0N

Product SKU SIP26SC100P2W2L0N Standard **DIN EN 12532** Compliance Series P2W2 Fastening Plate fastening Brake and swivel without brake Direction Material of the polypropylene (PP) wheel center Wheel Tread thermoplastic rubber tread Temperature -20°C to +60°C range Wheel Diameter 100mm Load Capacity 100kg **Total Hight** 128mm Width of Tread 32mm wheel hub Width 40mm Offset 36mm **Dimension of** 96x80mm Plate Hole Spacing of 80/77x60mm the Plate Wheel Bolt Size M8 **Bushina** 12mm Diameter Weight 0.48kg plain bearing Wheel Bearing Special Features stainless steel