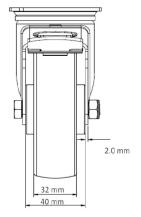

**Tread** thermoplastic rubber tread

Temperature range

-20°C to +60°C

Wheel Diameter 80mm
Load Capacity 80kg
Total Hight 108mm
Width of Tread 30mm
wheel hub Width 40mm

**Dimension of** 

•

96x80mm

36mm