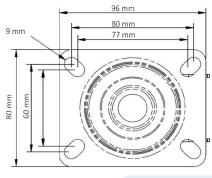

**Hole Spacing of** 

the Plate

Offset

Plate

80/77x60mm

Wheel Bolt Size M8

Bushing Diameter

12mm