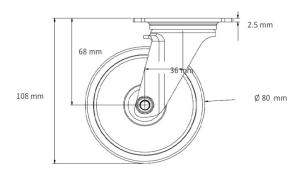

**Tread** thermoplastic rubber tread

Temperature range

-20°C to +60°C

Wheel Diameter 80mm
Load Capacity 80kg
Total Hight 108mm
Width of Tread 30mm
wheel hub Width 40mm

**Dimension of** 

•

96x80mm

36mm

**Hole Spacing of** 

the Plate

Offset

Plate

80/77x60mm

Wheel Bolt Size M8

Bushing Diameter

12mm