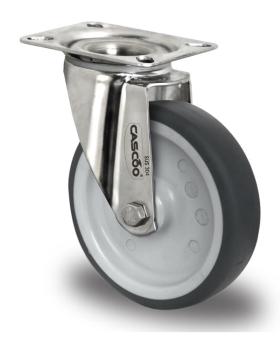

## CASTOR SIP26SC080P2W2L0N

Product SKU SIP26SC080P2W2L0N

Standard Compliance DIN EN 12532

Series P2W2

Fastening Plate fastening

**Brake and Direction** swivel without brake

Material of the Wheel

polypropylene (PP) wheel center

**Tread** thermoplastic rubber tread

Temperature range

-20°C to +60°C

Wheel Diameter 80mm
Load Capacity 80kg
Total Hight 108mm
Width of Tread 30mm
wheel hub Width 40mm

**Dimension of** 

•

96x80mm

36mm

**Hole Spacing of** 

the Plate

Offset

Plate

80/77x60mm

Wheel Bolt Size M8

Bushing Diameter

12mm

Wheel Bearing plain bearing
Special Features stainless steel