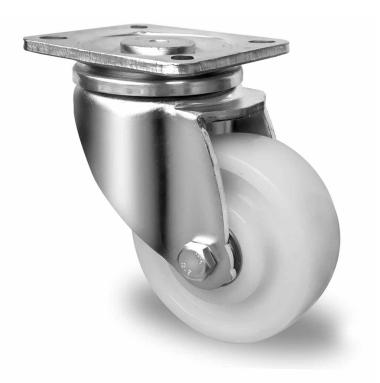

## CASTOR SHPLKWC125V0Z0D0N

| Product SKU               | SHPLKWC125V0Z0D0N           |
|---------------------------|-----------------------------|
| Standard<br>Compliance    | DIN EN 12533                |
| Series                    | V0Z0                        |
| Fastening                 | Plate fastening             |
| Brake and<br>Direction    | swivel without brake        |
| Material of the<br>Wheel  | polyamide (PA) wheel center |
| Tread                     | polyamide (PA) tread        |
| Temperature<br>range      | -40°C to +80°C              |
| Wheel Diameter            | 125mm                       |
| Load Capacity             | 700kg                       |
| Total Hight               | 165mm                       |
| Width of Tread            | 40mm                        |
| wheel hub Width           | 47mm                        |
| Offset                    | 45mm                        |
| Dimension of<br>Plate     | 135x108mm                   |
| Hole Spacing of the Plate | 105×80/75mm                 |
| Wheel Bolt Size           | M10                         |
| Bushing<br>Diameter       | 15mm                        |
| Weight                    | 2.17kg                      |
| Wheel Bearing             | double ball bearing         |
|                           |                             |