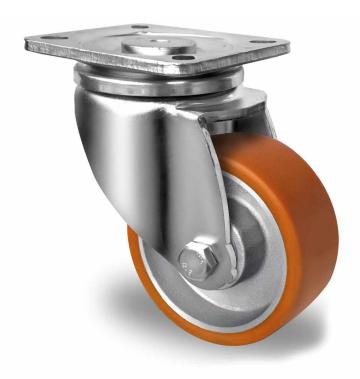

## **CASTOR SHPLKWC125DAU5D0N**

**Product SKU** SHPLKWC125DAU5D0N

Standard **DIN EN 12533** Compliance

**Series** DAU5

**Fastening** Plate fastening

**Brake and** swivel without brake **Direction** 

Material of the Wheel

aluminum wheel center

**Tread** polyurethane (PU) tread

**Temperature** range

-20°C to +60°C

**Wheel Diameter** 125mm **Load Capacity** 350kg **Total Hight** 165mm Width of Tread 40mm wheel hub Width 47mm Offset 45mm

**Dimension of** 

**Plate** 

135x108mm

**Hole Spacing of** the Plate

105×80/75mm

**Wheel Bolt Size** M10

**Bushina** Diameter

15mm

**Wheel Bearing** double ball bearing

**Rubber Shore** 95° Shore A